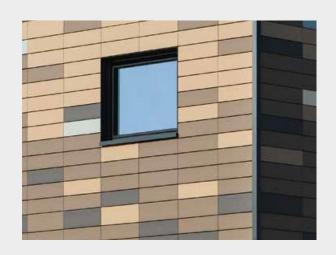

## **ABOUT ARGETON**

An innovative façade solution with timeless elegance - that's Argeton.

Argeton is a terracotta ventilated rainscreen façade, perfect for use in conjunction with steel, glass or wood in new constructions, as well as lending renovation projects a modern character.

With Argeton, the durability is just as persuasive as the contemporary aesthetic: our ceramic façade panels are impervious to weather, impact-proof and shatterproof and require virtually no maintenance. Argeton is produced on request in every imaginable colour, shape and surface.