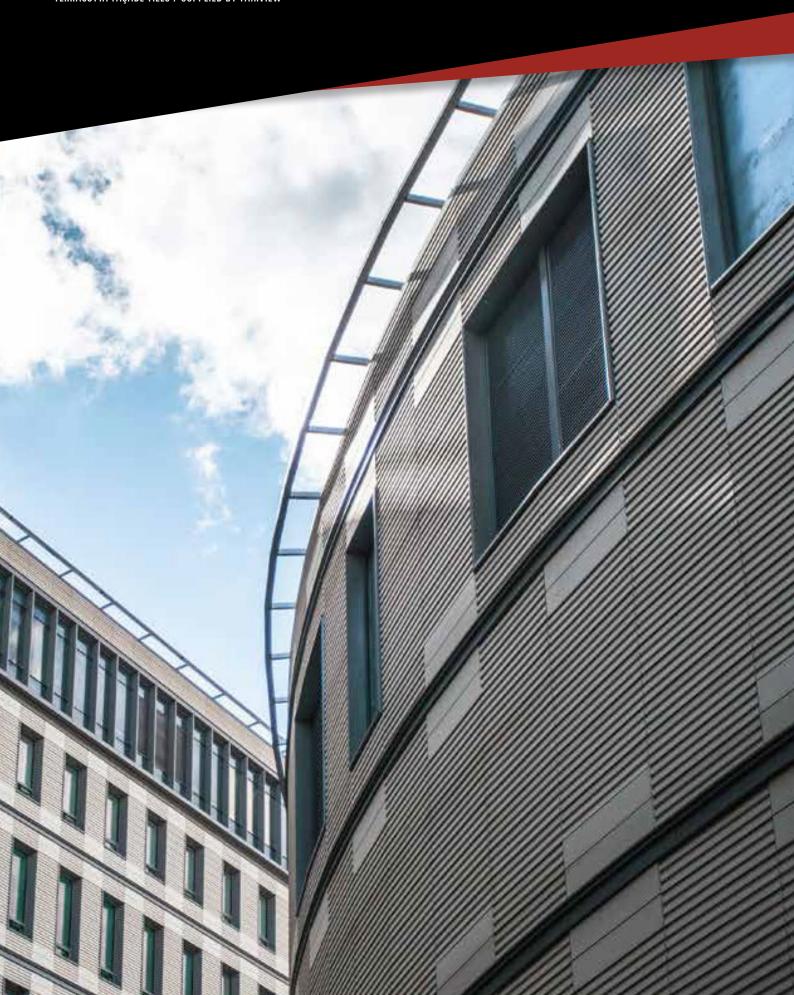

## **ABOUT ARGETON**

An innovative façade solution with timeless elegance - that's Argeton.

Argeton is a terracotta ventilated rainscreen façade, perfect for use in conjunction with steel, glass or wood in new constructions, as well as lending renovation projects a modern character.

With Argeton, the durability is just as persuasive as the contemporary aesthetic: our ceramic façade panels are impervious to weather, impact-proof and shatterproof and require virtually no maintenance. Argeton is produced on request in every imaginable colour, shape and surface.