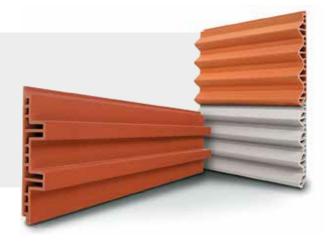

#### **TAMPA**

The classic tile for a clean-cut building appearance: clear and simple in form.

#### **TERZO**

False joints in the surface in various widths and distances create a lively façade design.