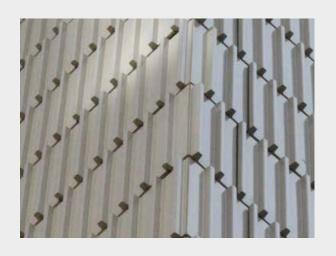

#### BARRO - BAGUETTES AND LOUVRES

In addition to its function as an architectural design element the brick bar can also be used as sun, shade, or screen.