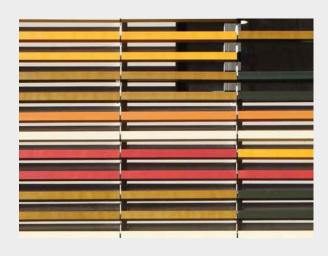

#### BARRO - BAGUETTES AND LOUVRES

In addition to its function as an architectural design element the brick bar can also be used as sun, shade, or screen.

#### STANDARD COLOURS

26 colours stand for a natural and subtle colour design.