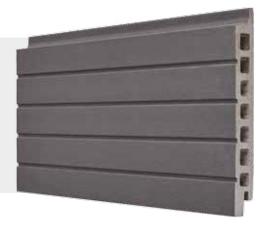

- that's Argeton.

Argeton is a terracotta ventilated rainscreen façade, perfect for use in conjunction with steel, glass or wood in new constructions, as well as lending renovation projects a modern character.

With Argeton, the durability is just as persuasive as the contemporary aesthetic: our ceramic façade panels are impervious to weather, impact-proof and shatterproof and require virtually no maintenance. Argeton is produced on request in every imaginable colour, shape and surface.



## PRODUCT RANGE

#### **TAMPA**

The classic tile for a clean-cut building appearance: clear and simple in form.



#### **TERZO**

False joints in the surface in various widths and distances create a lively façade design.

#### LINEO

A stylish horizontal linear finish, created by 3 mm deep grooves.





#### DANZA

The overlap of the individual panels creates a fascinating play of shadow, depending on how the light falls on the building façade.



#### **ALTIVO**

Vertical oriented façade tiles. A new trend in terracotta façade design.

#### INDIVIDUAL SHAPES

Custom-made tile shapes for unique architecture.





#### BARRO - BAGUETTES AND LOUVRES

In addition to its function as an architectural design element the brick bar can also be used as sun, shade, or screen.



#### **ARGELITE**

Stylish and uncomplicated – due to the low tile weight, ideal for renovation.

#### **CERAMIC CORNER**

Straight and consistent corners for a perfect terracotta façade, down to the very last detail.



## **COLOURS AND SURFACES**

#### STANDARD COLOURS

26 colours stand for a natural and subtle colour