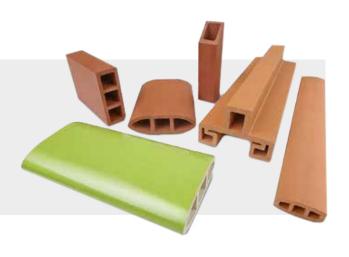

#### INDIVIDUAL SHAPES

Custom-made tile shapes for unique architecture.

#### BARRO - BAGUETTES AND LOUVRES

In addition to its function as an architectural design element the brick bar can also be used as sun, shade, or screen.

#### **CERAMIC CORNER**

Straight and consistent corners for a perfect terracotta façade, down to the very last detail.