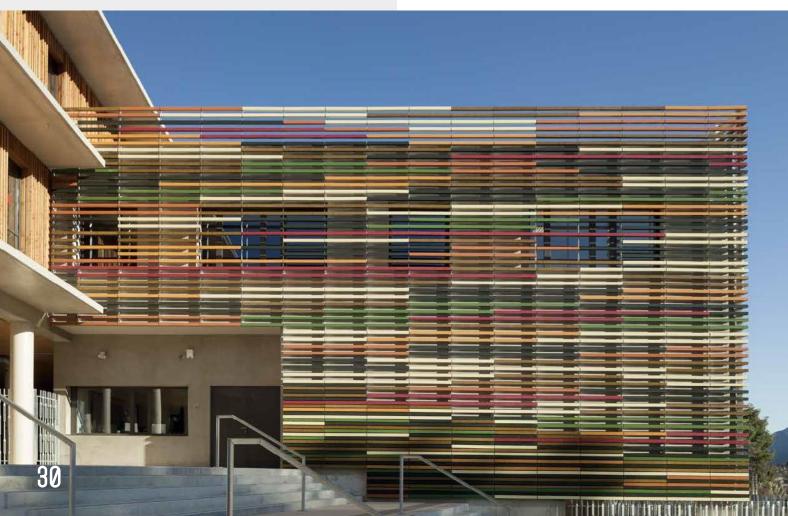

#### BARRO - BAGUETTES AND LOUVRES

In addition to its function as an architectural design element the brick bar can also be used as sun, shade, or screen.

# FRANCE, AUBAGNE

COLLÈGE JULIOT CURIE

BARRO BRICK BAR

Custom Glaze Colours

## FRANCE, ST. DIDIER

RESIDENTIAL BUILDING

BARRO BRICK BAR

Platinum Grey

## FRANCE, METZ

RESTAURANT UNIVERSITAIRE

BARRO BRICK BAR