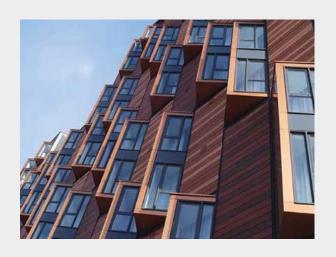

#### **ALTIVO**

Vertical oriented façade tiles. A new trend in terracotta façade design.