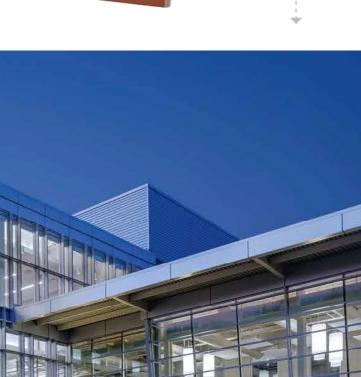

## **ABOUT ARGETON**

An innovative façade solution with timeless elegance - that's Argeton.

Argeton is a terracotta ventilated rainscreen façade, perfect for use in conjunction with steel, glass or wood in new constructions, as well as lending renovation projects a modern character.

With Argeton, the durability is just as persuasive as the contemporary aesthetic: our ceramic façade panels are impervious to weather, impact-proof and shatterproof and require virtually no maintenance. Argeton is produced on request in every imaginable colour, shape and surface.