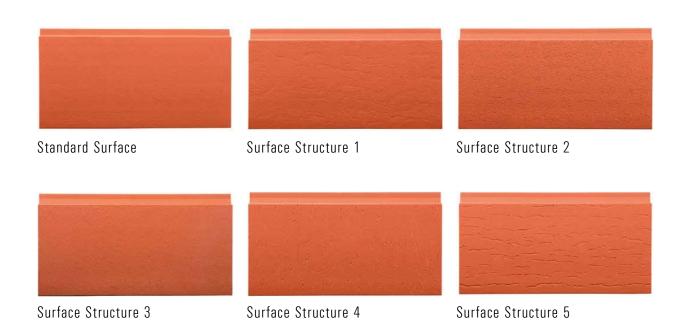

APES

Custom-made tile shapes for unique architecture.





#### BARRO - BAGUETTES AND LOUVRES

In addition to its function as an architectural design element the brick bar can also be used as sun, shade, or screen.



#### **ARGELITE**

Stylish and uncomplicated – due to the low tile weight, ideal for renovation.

#### **CERAMIC CORNER**

Straight and consistent corners for a perfect terracotta façade, down to the very last detail.



## **COLOURS AND SURFACES**

#### STANDARD COLOURS

26 colours stand for a natural and subtle colour design.



## **GLAZES AND ENGOBES**

In addition to the standard colours, glazes and engobes can be realised in almost unlimited varieties.

Individual Colours and surface structures can be developed on request of the customer.



## **SURFACE STRUCTURES**





## **COMPLETED PROJECTS**

| 01 | Unique Projects                      | . 10 |
|----|--------------------------------------|------|
| 02 | Multi-coloured                       | . 15 |
| 03 | Custom Glazes and Surface Structures | . 17 |
| 04 | Staggered Installation               | . 20 |
| 05 | Vertical Installation                | . 22 |
| 06 | Curved Installation                  | . 24 |
| 07 | Roof Installation                    | . 25 |
| 08 | Apartment Projects                   | . 26 |
| 09 | Education Projects                   | . 32 |
| 10 | Baguettes and Barro Bar              | . 34 |

## 01 UNIQUE PROJECTS

## USA, ST. LOUIS, MO

ST. MARY'S HOSPITAL TAMPA, LINEO









## FRANCE, MAUBEUGE

CAF MAUBEUGE

TAMPA, BARRO, INDIVIDUAL PRODUCTION



Apricot-Beige







##