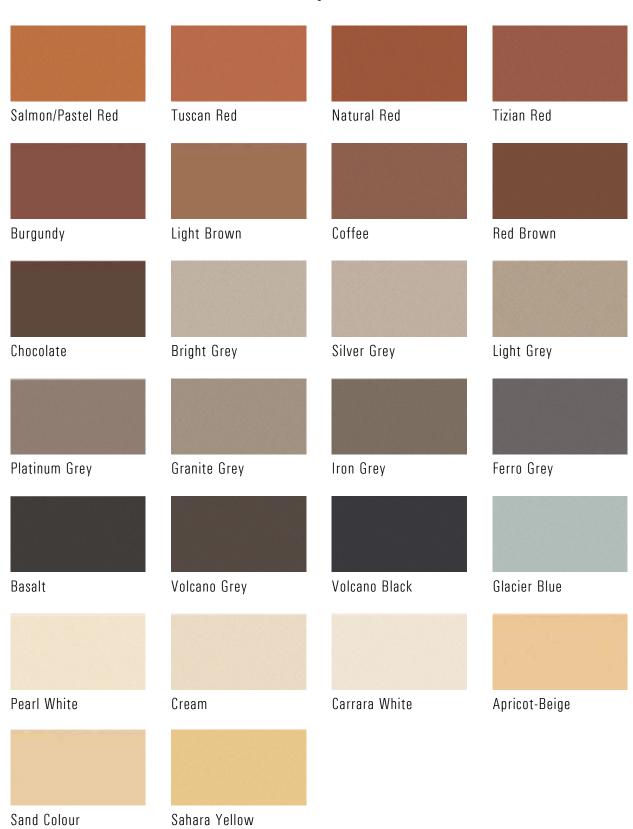

#### STANDARD COLOURS

26 colours stand for a natural and subtle colour design.

## **GLAZES AND ENGOBES**

In addition to the standard colours, glazes and engobes can be realised in almost unlimited varieties.

Individual Colours and surface structures can be developed on request of the customer.