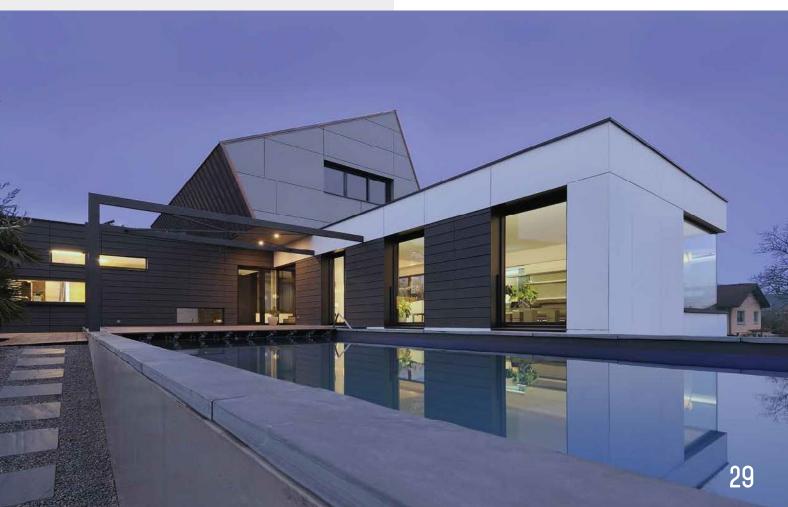

## **ABOUT ARGETON**

An innovative façade solution with timeless elegance - that's Argeton.

Argeton is a terracotta ventilated rainscreen façade, perfect for use in conjunction with steel, glass or wood in new constructions, as well as lending renovation projects a modern character.

With Argeton, the durability is just as persuasive as the contemporary aesthetic: our ceramic façade panels are impervious to weather, impact-proof and shatterproof and require virtually no maintenance. Argeton is produced on request in every imaginable colour, shape and surface.