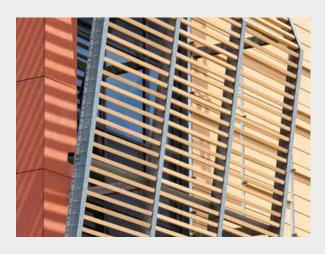

#### BARRO - BAGUETTES AND LOUVRES

In addition to its function as an architectural design element the brick bar can also be used as sun, shade, or screen.