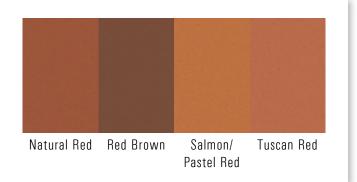

#### STANDARD COLOURS

26 colours stand for a natural and subtle colour design.

## AUSTRIA, VIENNA

OFFICE BUILDING GATE 2 **TERZO** 

Salmon/ Pastel Red