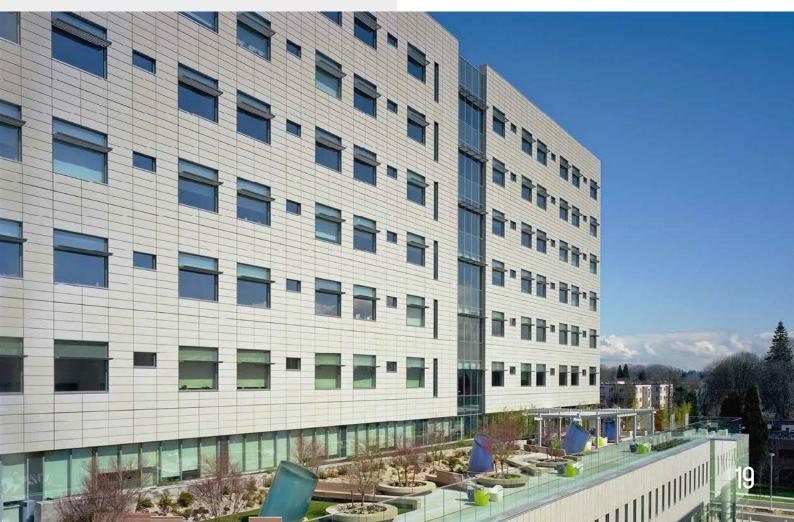

## USA, PORTLAND

Custom Glaze Colour

RANDALL CHILDREN'S HOSPITAL

TAMPA WITH SURFACE STRUCTURE